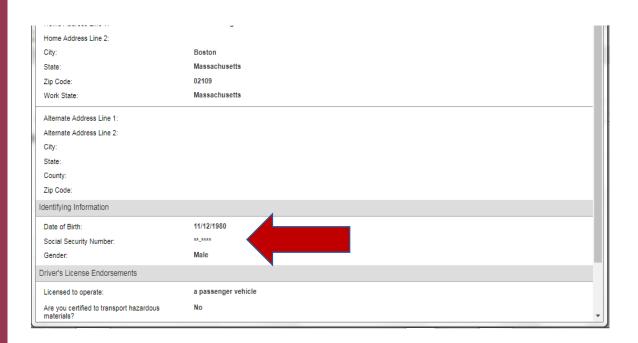

## <u>Criminal Offender Record Information (CORI) and Nationwide</u> <u>Sex Offender Search Information (SORI)</u>

Beginning September 9, 2020, all volunteers who register to be part of MA Responds must undergo a Massachusetts Criminal Offender Record Information (CORI) check and a Nationwide Sex Offender Search (SORI). In order to be considered a member of a MA Responds unit and deployable as a volunteer, both checks must be resolved in a satisfactory manner. With this change, only the last six digits of the volunteer's social security number will be required when registering on MA Responds in order to run the CORI check.

For protection, after a volunteer enters the last six digits of their SS# and completes their registration on the MA Responds site, the system automatically encrypts the last six digits of the SS# so it is not visible to anyone.