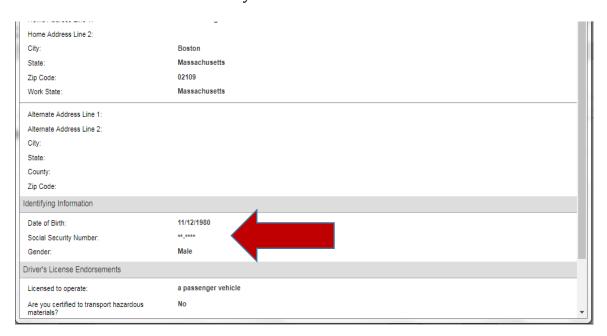

## <u>Criminal Offender Record Information (CORI) and Nationwide</u> <u>Sex Offender Search Information (SORI)</u>

Beginning September 9, 2020, all volunteers who register to be part of MA Responds must undergo a Massachusetts Criminal Offender Record Information (CORI) check and a Nationwide Sex Offender Search (SORI). In order to be considered a member of a MA Responds unit and deployable as a volunteer, both checks must be resolved in a satisfactory manner. With this change, only the last six digits of the volunteer's social security number will be required when registering on MA Responds in order to run the CORI check.

For protection, after a volunteer enters the last six digits of their SS# and completes their registration on the MA Responds site, the system automatically encrypts the last six digits of the SS# so it is not visible to anyone.